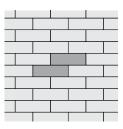

### LAYING PATTERN

Running bond pattern achievable with 4 x 12" (100 x 300mm) units

Herringbone pattern achievable with 6 x 12" (150 x 300mm) units

Stacked bond pattern achievable with 12 x 12" (300 x 300mm) units