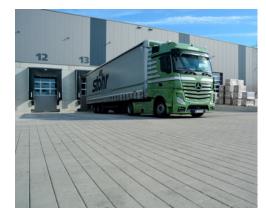

# FOR HEAVY TRAFFIC VOLUMES AND HIGH LOADS.

Load Lock pavers are a patented fully-interlocking system with integrated protection against shifting. The patented jointing technology concentrates on surfaces with heavy traffic volumes and high loads.

### The benefits:

- 3D Multi-Direction locking heavy duty vehicular paver.
- No displacement or deformation of paving elements.
- No tilting or jamming of the paving edges even under the highest loads.

## **APPLICATIONS**

Pedestrian

**Commercial Vehicular** 

**Residential Vehicular** 

Borders and Accents

\*Colour selection should be chosen from actual samples.