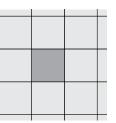

### LAYING PATTERN

Running bond pattern achievable with 4 x 12" (100 x 300mm) units

Herringbone pattern achievable with 6 x 12" (150 x 300mm) units

Stacked bond pattern achievable with 12 x 12" (300 x 300mm) units