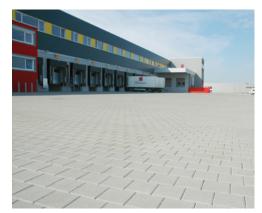

# FOR HEAVY TRAFFIC VOLUMES AND HIGH LOADS.

Load Lock pavers are a patented fully-interlocking system with integrated protection against shifting. The patented jointing technology concentrates on surfaces with heavy traffic volumes and high loads.

### The benefits:

- 3D Multi-Direction locking heavy duty vehicular paver.
- No displacement or deformation of paving elements.
- No tilting or jamming of the paving edges even under the highest loads.

## **APPLICATIONS**

Pedestrian

**Commercial Vehicular** 

**Residential Vehicular** 

Borders and Accents

\*Colour selection should be chosen from actual samples.