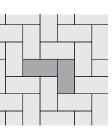

### LAYING PATTERN

Running bond pattern achievable with 4 x 12" (100 x 300mm) units

Herringbone pattern achievable with 6 x 12" (150 x 300mm) units

Stacked bond pattern achievable with 12 x 12" (300 x 300mm) units