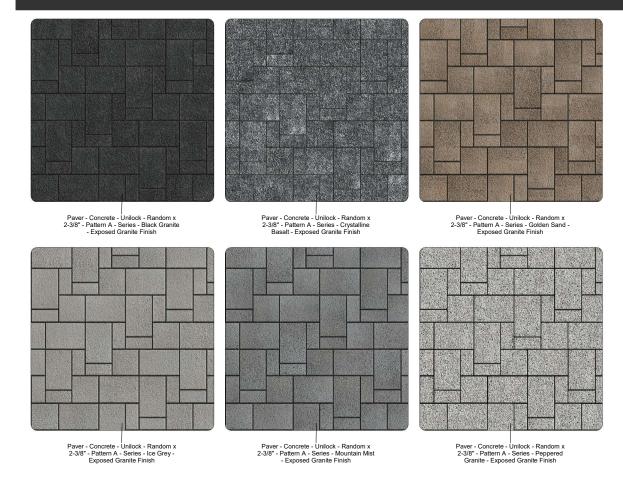

HOW TO **TRANSFER MATERIALS** 



HOW TO RELINK **MATERIALS** 



**UNILOCK®** DESIGNED TO CONNECT.



Paver - Concrete - Unilock - 4" x 8" x 2-3/4" - Herringbone - Series - Dark Grey



Paver - Concrete - Unilock - 4" x 8" x 2-3/8" - Herringbone - Series - Dark Grey



Paver - Concrete - Unilock - 4" x 8" x 3-1/8" - Herringbone - Series - Dark Grey



Paver - Concrete - Unilock - 6" x 12" x 2-3/4" - Herringbone - Series - Dark Grey



Paver - Concrete - Unilock - 8" x 16" x 2-3/4" - Herringbone - Series - Dark Grey



Paver - Concrete - Unilock - 4" x 8" x 2-3/4" - Herringbone - Series - Light Grey - Exposed Granite Finish



Paver - Concrete - Unilock - 4" x 8" x 2-3/8" - Herringbone - Series - Light Grey - Exposed Granite Finish



Paver - Concrete - Unilock - 4" x 8" x 3-1/8" - Her