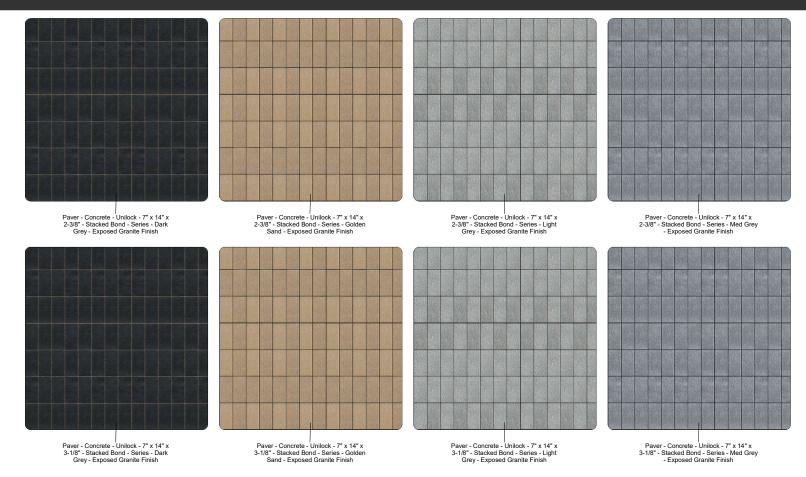

Paver - Concrete - Unilock - 4" x 8" x 2-3/8" - Running Bond - Series - Med Grev - Exposed Granite Finish

3-1/8" - Running Bond - Series - Med Grev - Exposed Granite Finish

Paver - Concrete - Unilock - 6" x 12" x 2-3/4" - Running Bond - Series - Dark Grey - Exposed Granite Finish

Paver - Concrete - Unilock - 8" x 16" x 2-3/4" - Running Bond - Series - Dark Grev - Exposed Granite Finish

2-3/4" - Running Bond - Series - Light Grey - Exposed Granite Finish

2-3/4" - Running Bond - Series - Light