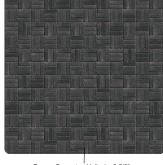

UNILOCK COPTHORNE

Paver - Concrete - Unilock - 2-5/8" x 7-7/8" x 2-3/8" - Basketweave - Copthorne - BC/BR/OO Blend - Reala Historic Timeworn Finish

Paver - Concrete - Unilock - 2-5/8" x 7-7/8" x 2-3/8" - Basketweave - Copthorne - Basalt - Reala Historic Timeworn Finish