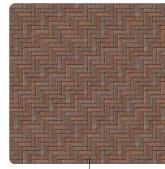

Paver - Concrete - Unilock - 2-5/8" x 7-7/8" x 2-3/8" - Herringbone - Copthorne -BC/BR/OO Blend - Reala Historic Timeworn Finish

Paver - Concrete - Unilock - 2-5/8" x 7-7/8" x 2-3/8" - Herringbone - Copthorne -Basalt - Reala Historic Timeworn Finish