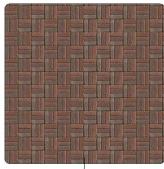

UNILOCK COPTHORNE

Paver - Concrete - Unilock - 2-5/8" x 7-7/8" x 2-3/8" - Basketweave - Copthorne - BC/BR/OO Blend - Reala Historic Timeworn Finish

Paver - Concrete - Unilock - 2-5/8" x 7-7/8" x 2-3/8" - Basketweave - Copthorne - Basalt - Reala Historic Timeworn Finish