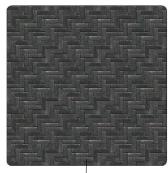

Paver - Concrete - Unilock - 2-5/8" x 7-7/8" x 2-3/8" - Herringbone - Copthorne -BC/BR/OO Blend - Reala Historic Timeworn Finish

Paver - Concrete - Unilock - 2-5/8" x 7-7/8" x 2-3/8" - Herringbone - Copthorne -Basalt - Reala Historic Timeworn Finish