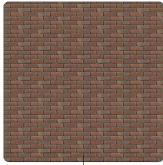

UNILOCK COPTHORNE

Paver - Concrete - Unilock - 2-5/8" x 7-7/8" x 2-3/8" - Basketweave - Copthorne - BC/BR/OO Blend - Reala Historic Timeworn Finish

Paver - Concrete - Unilock - 2-5/8" x 7-7/8" x 2-3/8" - Basketweave - Copthorne - Basalt - Reala Historic Timeworn Finish